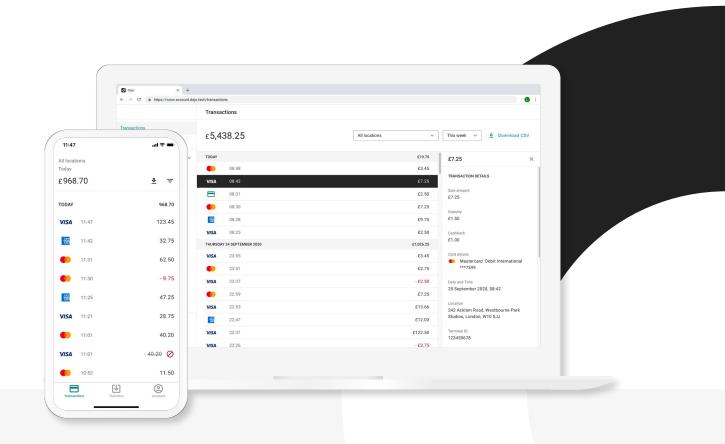

# Insights that move with you.

Keeping track of your hard-earned takings used to be tricky. But our intuitive app lets you measure and manage your payments from the palm of your hand – so you're always in the loop.

#### Real-time insight

Take a payment and it'll appear in your dashboard.

#### **Push notifications**

Get notified as soon as your funds are transferred.

#### Trend analysis

Track your daily takings over time and by location.

#### Transaction details

Look at specific information including date, time and card type.

Download the Dojo app