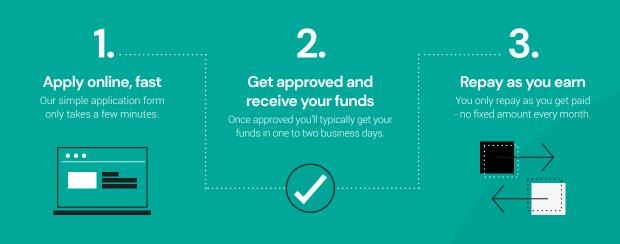

# Fast, flexible funding with Dojo Advance.

Apply for additional working capital – from £1,000-£1,000,000.

#### A convenient way to borrow

Dojo Advance is essentially an advance on your future revenue. Rather than paying back a fixed amount every month, you repay what you borrow as a fixed percentage of your card takings.

#### How it works - at a glance