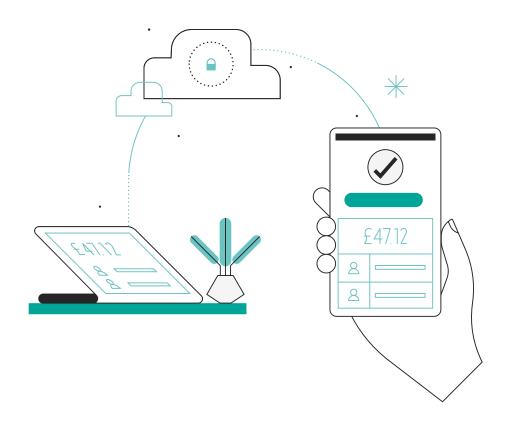

# Faster transactions. Fewer mistakes.

Faster. Safer. Simpler. Integrated payments connects your card machine to your EPOS in the cloud, so you don't have to key in the payment twice.

That means it's goodbye miskeying mistakes and hello to fast transactions and rapid reconciliations – perfect for busy businesses.

#### ✓ Serve customers faster.

Process payments in half the time by connecting your card machine and EPOS.

#### **✓** Protect your profits.

Save up to £140 in written-off revenue each month by avoiding miskeying mistakes.

#### ✓ Cash up quicker

Free up a third of your time spent cashing-up each day with takings that automatically add up.

Find out more

We partner with over 600 EPOS and software providers

PCI compliance has never been simpler.