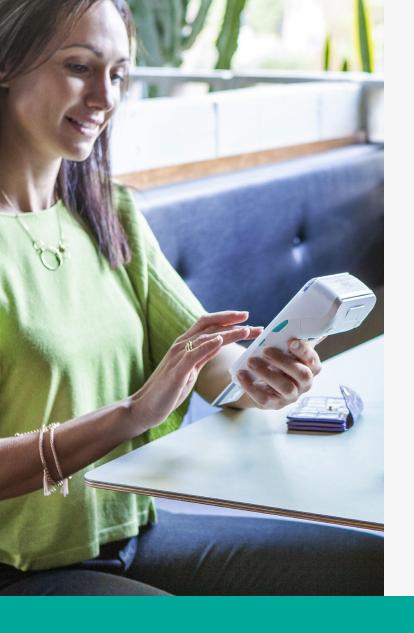

#### Simple, secure payments

Protect customer card data and your income.

#### Simple, secure payments

Point-to-point encryption protects customer card data, and your income, effortlessly.

Watch video >